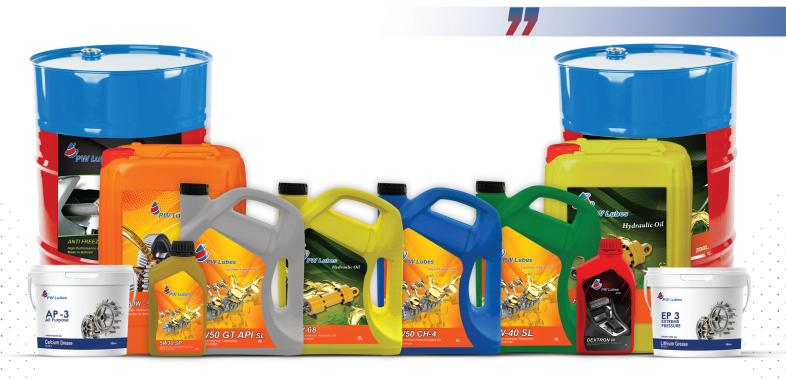

## Product List Made in Bahrain

| AUTOMOBILE              |                            |                         |
|-------------------------|----------------------------|-------------------------|
| PRODUCT                 | SPECIFICATION              | SKU                     |
| PW COOLANT              | COOLANT                    | 4L, 208L                |
| PW ATF-III              | AUTOMATIC TRANSMISSION OIL | 4L, 208L                |
| PW 15W-40 CH-4          | DIESEL ENGINE OIL          | 5L, 208L                |
| PW 15W-40 CI-4          | DIESEL ENGINE OIL          | 5L, 208L                |
| PW20W-50 CH-4           | DIESEL ENGINE OIL          | 5L, 208L                |
| PW 10W-30 SL            | PETROL ENGINE OIL          | 1L, 208L                |
| PW 20W-50 GT SL         | PETROL ENGINE OIL          | 1L,4L,5L, 208L          |
| PW 10W 40 CI-4          | PETROL ENGINE OIL          | 1, 5L, 208L             |
| PW 10W-40 SL            | PETROL ENGINE OIL          | 4, 208L                 |
| PW 20W-40 SUPER         | PETROL ENGINE OIL          | 4, 208L                 |
| PW 0W-16                | FULLY SYNTHETIC OIL        | 1, 208L                 |
| PW 0W-20                | FULLY SYNTHETIC OIL        | 1, 208L                 |
| PW 5W-20                | FULLY SYNTHETIC OIL        | 1, 208L                 |
| PW 5W-30                | SYNTHETIC OIL              | 1, 208L                 |
| PW 5W-30 SN             | SYNTHETIC OIL              | 1, 208L                 |
| PW 5W-40                | SYNTHETIC OIL              | 1L, 5L                  |
| PW RACER 4T             | FOUR STROKE ENGINE OIL     | 1L                      |
| PW BRAKE FLUID          | BRAKE FLUID                | 250 ML                  |
| PW CALCIUM GREASE MP3   | CALCIUM GREASE             | 0.5KG, IKG, 18KG, 180KG |
| PW LITHIUM GREASE NLG13 | LITHIUM GREASE             | 0.5KG, IKG, 18KG, 180KG |

## **INDUSTRIAL**

| PRODUCT                   | SPECIFICATION          | SKU                     |
|---------------------------|------------------------|-------------------------|
| PW COMPRESSOR OIL 100     | COMPRESSOR OIL         | 20L, 208L               |
| PW COMPRESSOR OIL 150     | COMPRESSOR OIL         | 20L, 208L               |
| PW COMPRESSOR OIL 220     | COMPRESSOR OIL         | 20L, 208L               |
| PW COMPRESSOR OIL 32      | COMPRESSOR OIL         | 20L, 208L               |
| PW COMPRESSOR OIL 320     | COMPRESSOR OIL         | 20L, 208L               |
| PW COMPRESSOR OIL 46      | COMPRESSOR OIL         | 20L, 208L               |
| PW COMPRESSOR OIL 68      | COMPRESSOR OIL         | 20L, 208L               |
| PW GEAR OIL EP-90 GL-4    | GEAR OIL               | 20L, 208L               |
| PWGEAR OIL ISO VG 150     | GEAR OIL               | 20L, 208L               |
| PW GEAR OIL ISO VG 220    | GEAR OIL               | 20L, 208L               |
| PW GEAR OIL ISO VG 100    | GEAR OIL               | 20L, 208L               |
| PW GEAR OIL ISO VG 320    | GEAR OIL               | 20L, 208L               |
| PW GEAR OIL ISO VG 460    | GEAR OIL               | 208L, 1000L             |
| PW GEAR OIL EP-140 GL-4   | GEAR OIL               | 4L, 20L, 208L           |
| PW GEAR OIL 85W-90        | GEAR OIL               | 5L, 208L                |
| PW GEAR OIL 85W-140 GL-5  | GEAR OIL               | 5L, 20L, 208L           |
| PW GEAR OIL 80W-90 GL-5   | GEAR OIL               | 5L, 20L, 208L           |
| PWGEAR OIL EP-140 GL-5    | GEAR OIL               | 5L, 20L, 208L           |
| PW GEAR OIL EP-90 GL-5    | GEAR OIL               | 5L, 20L, 208L           |
| PW HEAT TRANSFER OIL H    | HEAT TRANSFER OIL      | 208L, 1000L             |
| PW HEAT TRANSFER OIL M    | HEAT TRANSFER OIL      | 208L, 1000L             |
| PW HYDRAULIC OIL 46       | HYDRAULIC OIL          | 208L                    |
| PW HYDRAULIC OIL 100      | HYDRAULIC OIL          | 20L, 208L               |
| PW HYDRAULIC OIL 150      | HYDRAULIC OIL          | 20L, 208L               |
| PW HYDRAULIC OIL 32       | HYDRAULIC OIL          | 20L, 208L               |
| PW HYDRAULIC OIL 37       | HYDRAULIC OIL          | 4L, 20L, 208L           |
| PW HYDRAULIC OIL 68       | HYDRAULIC OIL          | 4L, 20L, 208L           |
| PW SOLUBLE CUTTING OIL 68 | SOLUABLE CUTTING OIL   | 20L, 208L               |
| PW VACCUM OIL H           | VACCUUM OIL            | 208, 1000L              |
| PW VACCUM OIL L           | VACCUUM OIL            | 208, 1000L              |
| PW VACCUM OIL M           | VACCUUM OIL            | 208, 1000L              |
| PW CALCIUM GREASE MP3     | CALCIUM GREASE         | 0.5KG, IKG, 18KG, 180KG |
| PW LITHIUM GREASE NLG13   | LITHIUM GREASE         | 0.5KG, IKG, 18KG, 180KG |
| PW PW TURBORIN            | TURBINE OIL            | 208L, 1000L             |
| PW PW TEXSPIN             | TEXTILE MACHINERY OIL  | 208L, 1000L             |
| PW QUENCHER               | PW QUENCHING OIL       | 208L, 1000L             |
| PW RINCRUSH               | SUGAR MILL BEARING OIL | 208L, 1000L             |
| PW MARINE                 | MARINE LUBE OIL        | 208L, 1000L             |
| PW RINDRAW                | WIRE DRAWING OIL       | 208L, 1000L             |
| PW HONOIL                 | HONING OIL             | 208L, 1000L             |
| PW REFRIN                 | REFRIGERATION OIL      | 208L                    |
| PW GRINDING OIL           | PW GRINDING OIL        | 208L                    |
| PW PNEUMATIC TOOL OIL     | PNEUMATIC TOOL OIL     | 208L                    |