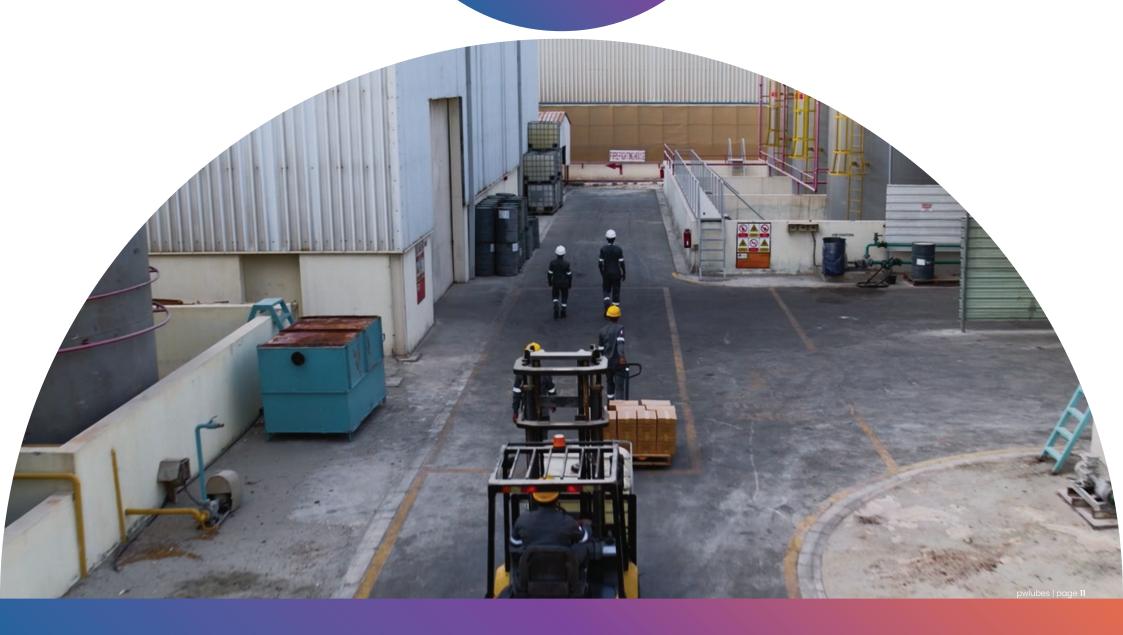

At PW Lubes, we utilize the latest technology in lubricant oil blending and fully automated filling lines, ensuring the highest standards of quality and efficiency in every aspect of production.

Our automated processes start with receiving raw materials, managed by a control engineer who assigns unloading destination tanks based on material type and specifications.

The unloading process uses high-precision flow meters to control the transfer of raw materials to designated tanks, minimizing material loss.

Our lubricant oil blending technology uses high-accuracy systems to charge raw materials into blending kettles in precise ratios, ensuring efficiency and consistency. The kettles feature advanced mixing and heating systems for quick homogenization and optimal performance.

Our precise blending technology ensures high-quality lubricants with consistent batches, while our flexible system produces a variety of lubricants with minimal product loss to meet diverse customer needs.

We operate fully automated, high-tech filling lines that accurately fill various packaging types to customer specifications with no variations in the process.

Our Quality Control (QC) department features a state-of-the-art laboratory with high-precision instruments for testing lubricants and raw materials, adhering to international standards.