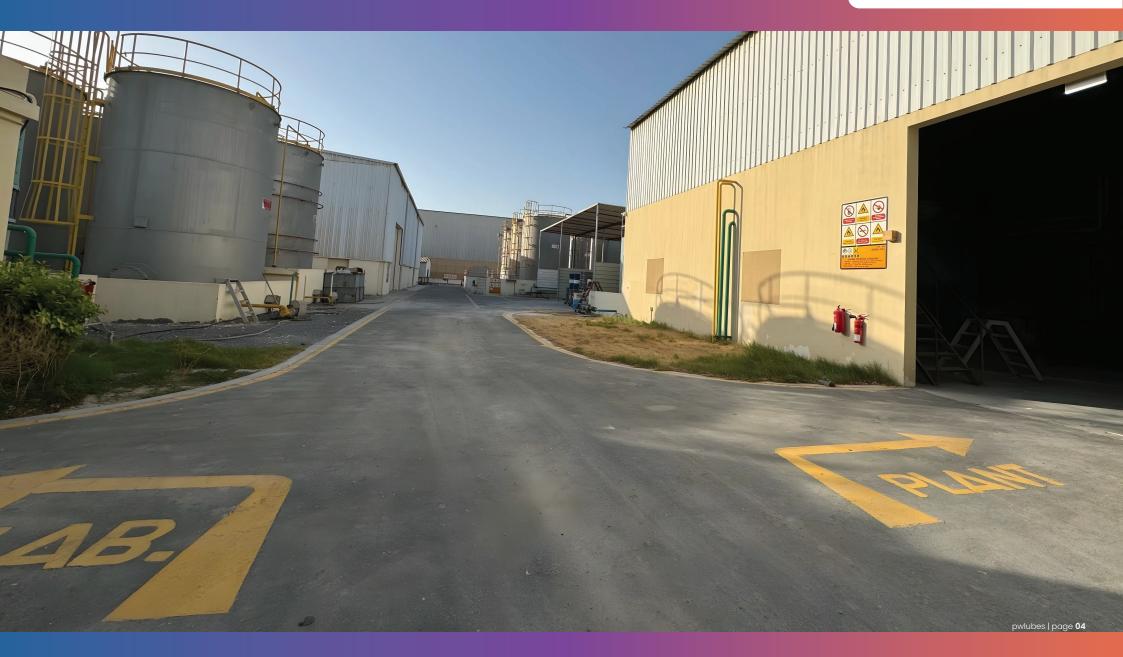

Our advanced manufacturing facility in Bahrain produces over ten million liters of premium-grade lubricants annually, meeting the highest international standards for reliability and performance. Strategically located for easy access to global markets, PW Lubes emphasizes research and development to deliver innovative lubricant solutions for a rapidly evolving industry. Trust us to power your engines, protect your machinery, and drive your success with quality products and exceptional service.

At PW Lubes, we utilize the latest technology in lubricant oil blending and fully automated filling lines, ensuring the highest standards of quality and efficiency in every aspect of production.

Our automated processes start with receiving raw materials, managed by a control engineer who assigns unloading destination tanks based on material type and specifications.

The unloading process uses high-precision flow meters to control the transfer of raw materials to designated tanks, minimizing material loss.

Our lubricant oil blending technology uses high-accuracy systems to charge raw materials into blending kettles in precise ratios, ensuring efficiency and consistency. The kettles feature advanced mixing and heating systems for quick homogenization and optimal performance.